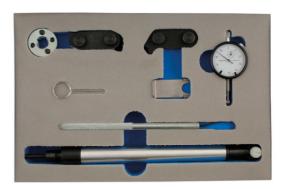

## **Additional Information**

- · Kit includes DTI gauge and TDC indicator.
- Applications: Audi A3, TT, Q3 and A5 Sportback; Seat Alhambra, Altea, XL, Leon and Toledo; Skoda Octavia, Superb and Yeti;
  Volkswagen Beetle, Eos, Golf, Passat, CC, Sharan, Tiguan and Scirocco.
- · Supplied in metal storage case.
- Full application list and instructions available on our website.
- Made in Sheffield.